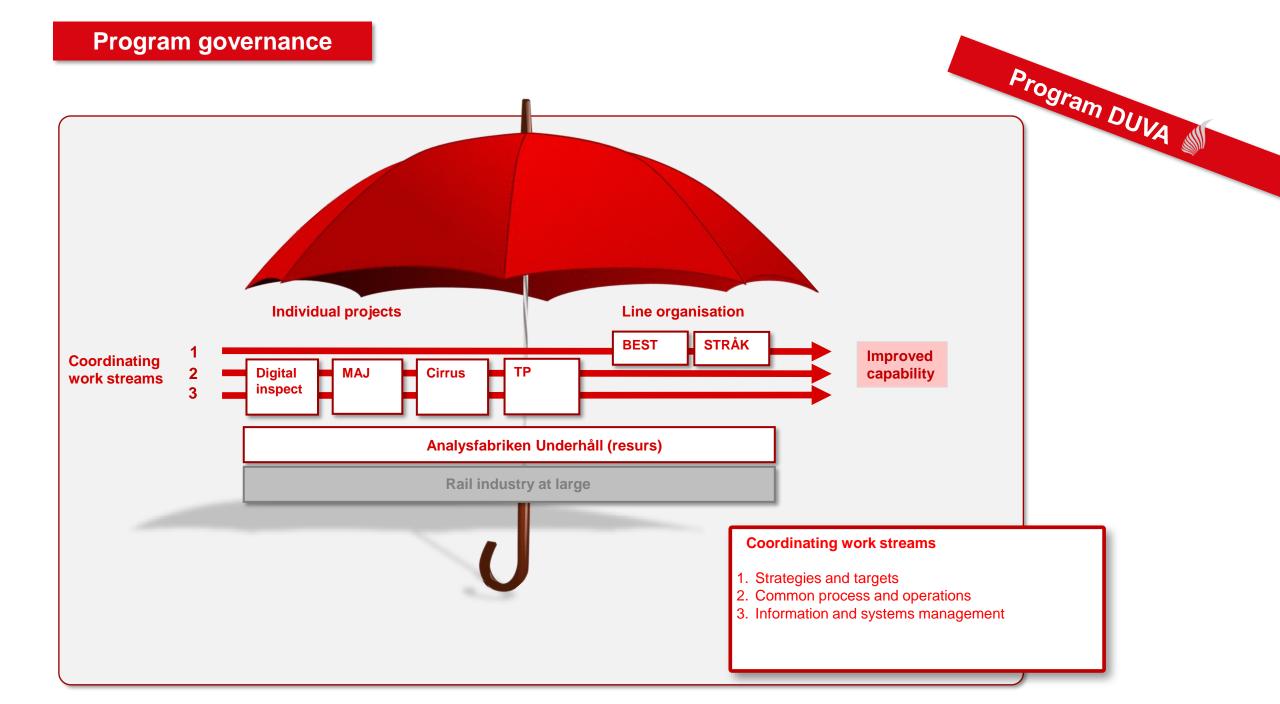

### A 3 year program

Al analysis of Line camera images

STM/ WARM

Program DUVA **Project MAJ** Data from trains Sensor Data överföring

Sensor

**Project Cirrus** LIDAR data and 360pictures

TP monitoring TP monitoring from on board systems 9

#### Project Switching systems Point machines Crossings Heating

Low voltage electric supply monitoring

Program DUVA

Supervision system architecture Prel study

Program DUVA

Requirements and contracts
Industry colaboration

Operations development