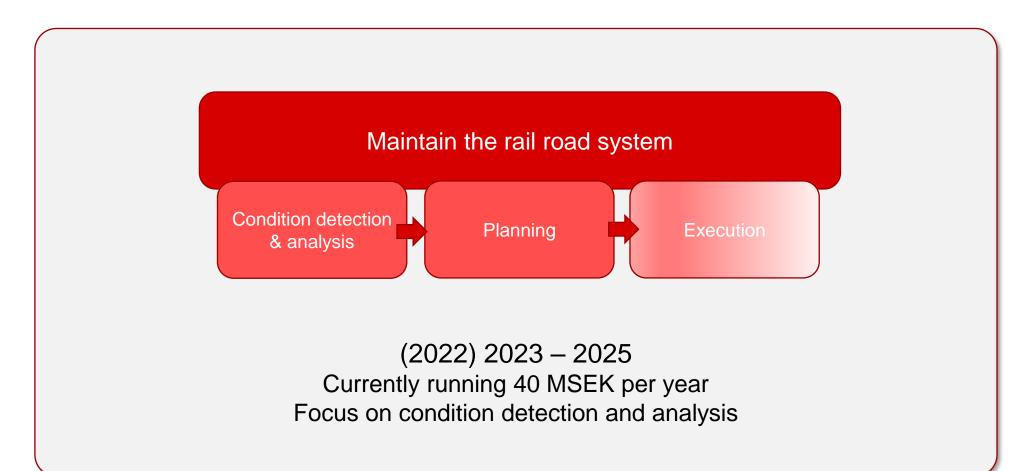

# **Program DUVA**

### Data driven and intelligent Railway maintenance, Operational Development

### A 3 year program

Al analysis of Line camera images

STM/ WARM

Program DUVA **Project MAJ** Data from trains Sensor Data överföring

Sensor

**Project Cirrus** LIDAR data and 360pictures

TP monitoring TP monitoring from on board systems 9