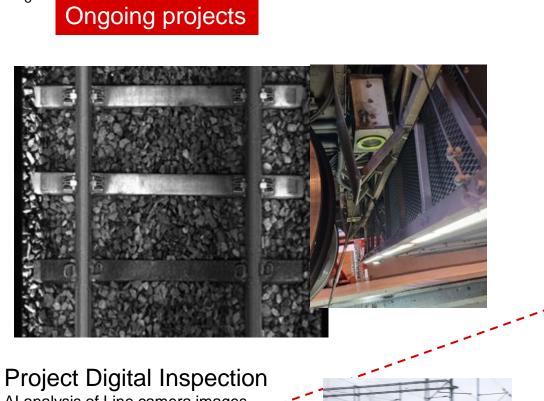

### A 3 year program

Al analysis of Line camera images

STM/ WARM

Program DUVA **Project MAJ** Data from trains Sensor Data överföring

Sensor

**Project Cirrus** LIDAR data and 360pictures

TP monitoring TP monitoring from on board systems 9